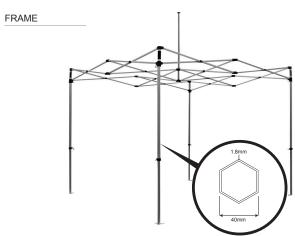

## $3M \times 3M$ Heavy Duty Aluminium pop up gazebo data sheet

TOP

FOLDED

| CM 2-2 Abortision Per Us Comba Consideration                                             |                                                                                                                                     |                                                                                                                                                                   |
|------------------------------------------------------------------------------------------|-------------------------------------------------------------------------------------------------------------------------------------|-------------------------------------------------------------------------------------------------------------------------------------------------------------------|
| S40 3x3 Aluminium Pop Up Gazebo Specification Imperial dimensions (feet) are approximate |                                                                                                                                     |                                                                                                                                                                   |
| Footprint (frontage x depth)                                                             | 3.00m x 3.00m (10ft x 10ft)                                                                                                         |                                                                                                                                                                   |
| Weight                                                                                   | Frame only (steelwork only)                                                                                                         | 20.2kg                                                                                                                                                            |
|                                                                                          | Roof canopy only (material only)                                                                                                    | 5.4kg                                                                                                                                                             |
|                                                                                          | Side walls only (material only)                                                                                                     | 10.8kg                                                                                                                                                            |
|                                                                                          | Full kit (includes frame, roof canopy, counter skirt, counter boards)                                                               | 36.4kg                                                                                                                                                            |
| Number of parts                                                                          | Frame                                                                                                                               | 1 piece                                                                                                                                                           |
|                                                                                          | Roof canopy                                                                                                                         | 1 piece                                                                                                                                                           |
|                                                                                          | Side walls                                                                                                                          | 4 pieces                                                                                                                                                          |
| Height to apex<br>(variable, 5 leg height settings)                                      | Lowest leg setting                                                                                                                  | 2.77m (9ft)                                                                                                                                                       |
|                                                                                          | Highest leg setting                                                                                                                 | 3.07m (10ft)                                                                                                                                                      |
| Height to bottom of valance (variable, 5 leg height settings)                            | Lowest leg setting                                                                                                                  | 1.75m (6ft)                                                                                                                                                       |
|                                                                                          | Highest leg setting                                                                                                                 | 2.05m (7ft)                                                                                                                                                       |
| Folded down dimensions (for storage/transportation reference)                            | 1.55m x 0.35m x 0.35m (5ft x 1ft x 1ft)                                                                                             |                                                                                                                                                                   |
| Warranty                                                                                 | 2 years                                                                                                                             |                                                                                                                                                                   |
| Materials used                                                                           | Frame legs                                                                                                                          | 40mm diameter hexagonal aluminium, 1.8mm wall thickness. Anodised silver finish.                                                                                  |
|                                                                                          | Cross bars                                                                                                                          | 28mm x 13mm multi ribbed aluminium extrusion, 1.8mm wall thickness. Anodised silver finish.                                                                       |
|                                                                                          | Frame connection points                                                                                                             | Injection moulded glass fibre reinforced nylon                                                                                                                    |
|                                                                                          | Roof canopy and side walls                                                                                                          | 500gsm PU coated mesh polyester with PVC coating and heat sealed joins on the inside to ensure complete rain proofing. Fire retardant, conforms to BS 7837 : 1996 |
| Estimated assembly time                                                                  | 5 minutes (2 people)                                                                                                                |                                                                                                                                                                   |
| Typical uses                                                                             | Ideal for regular/heavy use. Weekly markets, race meetings, motorsport events, festival trade, exhibitions, marketing and promotion |                                                                                                                                                                   |
| Customisable parts                                                                       | Roof canopy, valance and sidewalls are fully customisable with full colour digital print                                            |                                                                                                                                                                   |
| Accessories                                                                              | Supplied                                                                                                                            | Frame, wheeled carry bag, tie down kit, roof canopy                                                                                                               |
|                                                                                          | Optional extras                                                                                                                     | Side walls (3 window walls with roll down blinds, 1 door wall), steel leg weights, heavy duty tie down kit                                                        |