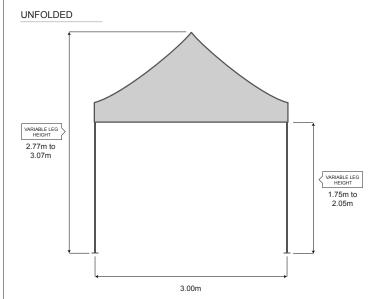

## $3M \times 3M$ Heavy Duty Aluminium pop up gazebo data sheet

TOP

FOLDED

| CM 2-2 Abortision Per Us Comba Consideration                                             |                                                                                                                                     |                                                                                                                                                                   |
|------------------------------------------------------------------------------------------|-------------------------------------------------------------------------------------------------------------------------------------|-------------------------------------------------------------------------------------------------------------------------------------------------------------------|
| S40 3x3 Aluminium Pop Up Gazebo Specification Imperial dimensions (feet) are approximate |                                                                                                                                     |                                                                                                                                                                   |
| Footprint (frontage x depth)                                                             | 3.00m x 3.00m (10ft x 10ft)                                                                                                         |                                                                                                                                                                   |
| Weight                                                                                   | Frame only (steelwork only)                                                                                                         | 20.2kg                                                                                                                                                            |
|                                                                                          | Roof canopy only (material only)                                                                                                    | 5.4kg                                                                                                                                                             |
|                                                                                          | Side walls only (material only)                                                                                                     | 10.8kg                                                                                                                                                            |
|                                                                                          | Full kit (includes frame, roof canopy, counter skirt, counter boards)                                                               | 36.4kg                                                                                                                                                            |
| Number of parts                                                                          | Frame                                                                                                                               | 1 piece                                                                                                                                                           |
|                                                                                          | Roof canopy                                                                                                                         | 1 piece                                                                                                                                                           |
|                                                                                          | Side walls                                                                                                                          | 4 pieces                                                                                                                                                          |
| Height to apex<br>(variable, 5 leg height settings)                                      | Lowest leg setting                                                                                                                  | 2.77m (9ft)                                                                                                                                                       |
|                                                                                          | Highest leg setting                                                                                                                 | 3.07m (10ft)                                                                                                                                                      |
| Height to bottom of valance (variable, 5 leg height settings)                            | Lowest leg setting                                                                                                                  | 1.75m (6ft)                                                                                                                                                       |
|                                                                                          | Highest leg setting                                                                                                                 | 2.05m (7ft)                                                                                                                                                       |
| Folded down dimensions (for storage/transportation reference)                            | 1.55m x 0.35m x 0.35m (5ft x 1ft x 1ft)                                                                                             |                                                                                                                                                                   |
| Warranty                                                                                 | 2 years                                                                                                                             |                                                                                                                                                                   |
| Materials used                                                                           | Frame legs                                                                                                                          | 40mm diameter hexagonal aluminium, 1.8mm wall thickness. Anodised silver finish.                                                                                  |
|                                                                                          | Cross bars                                                                                                                          | 28mm x 13mm multi ribbed aluminium extrusion, 1.8mm wall thickness. Anodised silver finish.                                                                       |
|                                                                                          | Frame connection points                                                                                                             | Injection moulded glass fibre reinforced nylon                                                                                                                    |
|                                                                                          | Roof canopy and side walls                                                                                                          | 500gsm PU coated mesh polyester with PVC coating and heat sealed joins on the inside to ensure complete rain proofing. Fire retardant, conforms to BS 7837 : 1996 |
| Estimated assembly time                                                                  | 5 minutes (2 people)                                                                                                                |                                                                                                                                                                   |
| Typical uses                                                                             | Ideal for regular/heavy use. Weekly markets, race meetings, motorsport events, festival trade, exhibitions, marketing and promotion |                                                                                                                                                                   |
| Customisable parts                                                                       | Roof canopy, valance and sidewalls are fully customisable with full colour digital print                                            |                                                                                                                                                                   |
| Accessories                                                                              | Supplied                                                                                                                            | Frame, wheeled carry bag, tie down kit, roof canopy                                                                                                               |
|                                                                                          | Optional extras                                                                                                                     | Side walls (3 window walls with roll down blinds, 1 door wall), steel leg weights, heavy duty tie down kit                                                        |