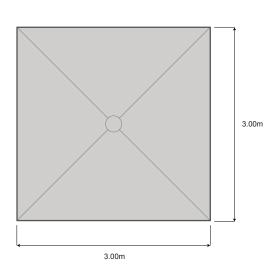

## $3M \times 3M$ Heavy Duty Aluminium pop up gazebo data sheet

TOP

FOLDED

| CM 2-2 Abortision Per Us Comba Consideration                                             |                                                                                                                                     |                                                                                                                                                                   |
|------------------------------------------------------------------------------------------|-------------------------------------------------------------------------------------------------------------------------------------|-------------------------------------------------------------------------------------------------------------------------------------------------------------------|
| S40 3x3 Aluminium Pop Up Gazebo Specification Imperial dimensions (feet) are approximate |                                                                                                                                     |                                                                                                                                                                   |
| Footprint (frontage x depth)                                                             | 3.00m x 3.00m (10ft x 10ft)                                                                                                         |                                                                                                                                                                   |
| Weight                                                                                   | Frame only (steelwork only)                                                                                                         | 20.2kg                                                                                                                                                            |
|                                                                                          | Roof canopy only (material only)                                                                                                    | 5.4kg                                                                                                                                                             |
|                                                                                          | Side walls only (material only)                                                                                                     | 10.8kg                                                                                                                                                            |
|                                                                                          | Full kit (includes frame, roof canopy, counter skirt, counter boards)                                                               | 36.4kg                                                                                                                                                            |
| Number of parts                                                                          | Frame                                                                                                                               | 1 piece                                                                                                                                                           |
|                                                                                          | Roof canopy                                                                                                                         | 1 piece                                                                                                                                                           |
|                                                                                          | Side walls                                                                                                                          | 4 pieces                                                                                                                                                          |
| Height to apex<br>(variable, 5 leg height settings)                                      | Lowest leg setting                                                                                                                  | 2.77m (9ft)                                                                                                                                                       |
|                                                                                          | Highest leg setting                                                                                                                 | 3.07m (10ft)                                                                                                                                                      |
| Height to bottom of valance (variable, 5 leg height settings)                            | Lowest leg setting                                                                                                                  | 1.75m (6ft)                                                                                                                                                       |
|                                                                                          | Highest leg setting                                                                                                                 | 2.05m (7ft)                                                                                                                                                       |
| Folded down dimensions (for storage/transportation reference)                            | 1.55m x 0.35m x 0.35m (5ft x 1ft x 1ft)                                                                                             |                                                                                                                                                                   |
| Warranty                                                                                 | 2 years                                                                                                                             |                                                                                                                                                                   |
| Materials used                                                                           | Frame legs                                                                                                                          | 40mm diameter hexagonal aluminium, 1.8mm wall thickness. Anodised silver finish.                                                                                  |
|                                                                                          | Cross bars                                                                                                                          | 28mm x 13mm multi ribbed aluminium extrusion, 1.8mm wall thickness. Anodised silver finish.                                                                       |
|                                                                                          | Frame connection points                                                                                                             | Injection moulded glass fibre reinforced nylon                                                                                                                    |
|                                                                                          | Roof canopy and side walls                                                                                                          | 500gsm PU coated mesh polyester with PVC coating and heat sealed joins on the inside to ensure complete rain proofing. Fire retardant, conforms to BS 7837 : 1996 |
| Estimated assembly time                                                                  | 5 minutes (2 people)                                                                                                                |                                                                                                                                                                   |
| Typical uses                                                                             | Ideal for regular/heavy use. Weekly markets, race meetings, motorsport events, festival trade, exhibitions, marketing and promotion |                                                                                                                                                                   |
| Customisable parts                                                                       | Roof canopy, valance and sidewalls are fully customisable with full colour digital print                                            |                                                                                                                                                                   |
| Accessories                                                                              | Supplied                                                                                                                            | Frame, wheeled carry bag, tie down kit, roof canopy                                                                                                               |
|                                                                                          | Optional extras                                                                                                                     | Side walls (3 window walls with roll down blinds, 1 door wall), steel leg weights, heavy duty tie down kit                                                        |