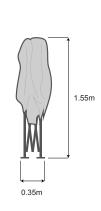

## $3M \times 3M$ Heavy Duty Aluminium pop up gazebo data sheet

TOP

FOLDED

| CM 2-2 Abortision Per Us Comba Consideration                                             |                                                                                                                                     |                                                                                                                                                                   |
|------------------------------------------------------------------------------------------|-------------------------------------------------------------------------------------------------------------------------------------|-------------------------------------------------------------------------------------------------------------------------------------------------------------------|
| S40 3x3 Aluminium Pop Up Gazebo Specification Imperial dimensions (feet) are approximate |                                                                                                                                     |                                                                                                                                                                   |
| Footprint (frontage x depth)                                                             | 3.00m x 3.00m (10ft x 10ft)                                                                                                         |                                                                                                                                                                   |
| Weight                                                                                   | Frame only (steelwork only)                                                                                                         | 20.2kg                                                                                                                                                            |
|                                                                                          | Roof canopy only (material only)                                                                                                    | 5.4kg                                                                                                                                                             |
|                                                                                          | Side walls only (material only)                                                                                                     | 10.8kg                                                                                                                                                            |
|                                                                                          | Full kit (includes frame, roof canopy, counter skirt, counter boards)                                                               | 36.4kg                                                                                                                                                            |
| Number of parts                                                                          | Frame                                                                                                                               | 1 piece                                                                                                                                                           |
|                                                                                          | Roof canopy                                                                                                                         | 1 piece                                                                                                                                                           |
|                                                                                          | Side walls                                                                                                                          | 4 pieces                                                                                                                                                          |
| Height to apex<br>(variable, 5 leg height settings)                                      | Lowest leg setting                                                                                                                  | 2.77m (9ft)                                                                                                                                                       |
|                                                                                          | Highest leg setting                                                                                                                 | 3.07m (10ft)                                                                                                                                                      |
| Height to bottom of valance (variable, 5 leg height settings)                            | Lowest leg setting                                                                                                                  | 1.75m (6ft)                                                                                                                                                       |
|                                                                                          | Highest leg setting                                                                                                                 | 2.05m (7ft)                                                                                                                                                       |
| Folded down dimensions (for storage/transportation reference)                            | 1.55m x 0.35m x 0.35m (5ft x 1ft x 1ft)                                                                                             |                                                                                                                                                                   |
| Warranty                                                                                 | 2 years                                                                                                                             |                                                                                                                                                                   |
| Materials used                                                                           | Frame legs                                                                                                                          | 40mm diameter hexagonal aluminium, 1.8mm wall thickness. Anodised silver finish.                                                                                  |
|                                                                                          | Cross bars                                                                                                                          | 28mm x 13mm multi ribbed aluminium extrusion, 1.8mm wall thickness. Anodised silver finish.                                                                       |
|                                                                                          | Frame connection points                                                                                                             | Injection moulded glass fibre reinforced nylon                                                                                                                    |
|                                                                                          | Roof canopy and side walls                                                                                                          | 500gsm PU coated mesh polyester with PVC coating and heat sealed joins on the inside to ensure complete rain proofing. Fire retardant, conforms to BS 7837 : 1996 |
| Estimated assembly time                                                                  | 5 minutes (2 people)                                                                                                                |                                                                                                                                                                   |
| Typical uses                                                                             | Ideal for regular/heavy use. Weekly markets, race meetings, motorsport events, festival trade, exhibitions, marketing and promotion |                                                                                                                                                                   |
| Customisable parts                                                                       | Roof canopy, valance and sidewalls are fully customisable with full colour digital print                                            |                                                                                                                                                                   |
| Accessories                                                                              | Supplied                                                                                                                            | Frame, wheeled carry bag, tie down kit, roof canopy                                                                                                               |
|                                                                                          | Optional extras                                                                                                                     | Side walls (3 window walls with roll down blinds, 1 door wall), steel leg weights, heavy duty tie down kit                                                        |